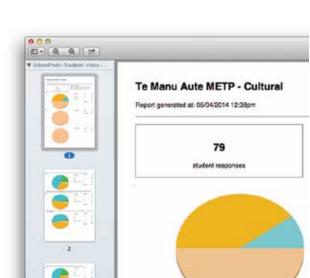

Bompe Questioners

Help the At Risk: Find out which students felt they struggled with that course, How you can help them and why they gave the answers they did. Get a full in-depth picture of the students learning requirements.

Generate PDF reports that actually show helpful data, easily identify what your teaching staff and students are excelling with, and where improvements can be made. Generate questionnaires and assign them to any student groups, year levels, course codes or tutor classes.